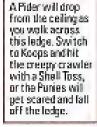

START

PETAL MEADOWS (PG. 28)

HP PLUS

Use Koops's Shell Toss to snag the HP Plus badge.

To reach this Life Shroom, drop from the far edge of the walkway overhead, then turn sideways to squeeze through the bars.

#### AERIAL APPROACH

The bridge to Hooktail Eastle is out, so you'll need to find some other way to reach the gate. Drop to the platforms below the bridge first to grab the HP Plus badge, then head back inside the room to your left and bounce off the spring to the upper level.